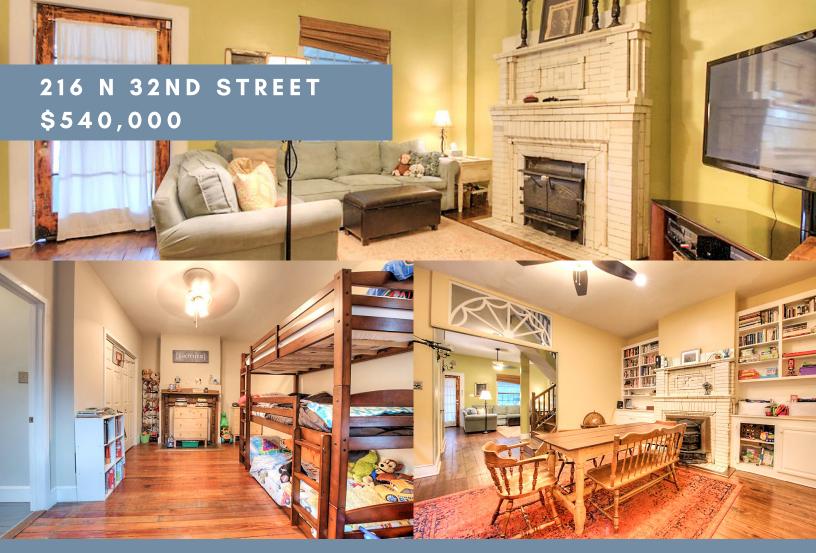

2 UNITS | ONE GRAND HOME | 6 BEDROOMS | 4.5 BATHS 4,252 SQ FT

## JUNE 14 2019 | 4-6:30PM REFRESHMENTS | SNACKS

This home is a legal Duplex and is rented with a 60 day Tenants right in place. This would be a great opportunity for an owner occupant to purchase the home, reside in one of the units and continue to take in rent on the other. This allows you to purchase more than you originally thought. If you are looking to renovate this home back to its original single family status, the opportunities are endless. Recent values in the area would suggest a \$800,000 plus value when renovation is complete. Currently, the home is split up into 2 units, front and back. The front boasts 4 beds, 2.5 baths and 2593 sq. ft., roof top deck, too many details to mention. The back unit has 2 bedrooms, 2 full baths and 1659 sq. ft. alley access and courtyard. You do not want to miss this opportunity to own a beautiful piece of history in an amazing neighborhood. If you are looking for a finished project or new construction, this is not it. Being SOLD AS IS unless there is a major issue to integrity of the home. This is your opportunity to make it your own.

## A Jewel of an Opportunity!

| FRONT UNIT                           | REAR UNIT              |
|--------------------------------------|------------------------|
| Living Room<br>17 x 16               | Living Room<br>13 x 13 |
| Formal Dining/Family Room<br>17 x 16 | Kitchen<br>15 x 14     |
| Kitchen<br>16 x 10                   | Bedroom 1<br>9 x 11    |
| Laundry Room<br>10 x 10              | Bedroom 2<br>16 x 13   |
| Bedroom 1<br>14 x 15                 | Office<br>13 x 11      |
| Bedroom 2<br>17 x 11                 | Laundry<br>10 x 7      |
| Bedroom 3<br>16 x 14                 | Storage<br>13 X 11     |
| Bedroom 4<br>16 x 14                 |                        |